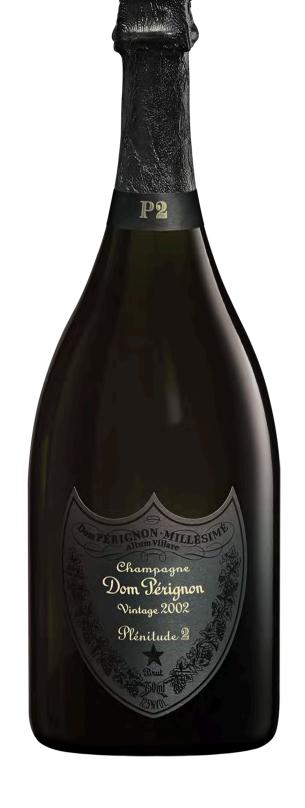

# PLÉNITUDE 2

Dom Pérignon ELEVATED TO ITS SECOND LIFE

PLÉNITUDE 2
IS THE SECOND LIFE OF DOM PÉRIGNON,
PATIENTLY BROUGHT TO A NEW ELEVATION
AND SET ON A PATH TO ETERNITY.

It is precise, intense, vibrant.

"PLÉNITUDE 2 REVEALS DOM PÉRIGNON VINTAGE 2002 IN A NEW LIGHT, BRINGING THE WINE A RADIANT GOLDEN VIBRANCY."

> VINCENT CHAPERON, DOM PÉRIGNON CHEF DE CAVE